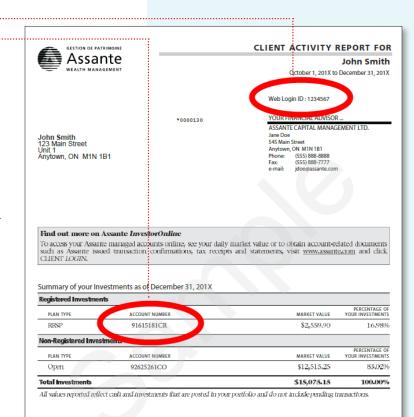

# Locating your Web Login ID and Assante Account Number

- \*Your Web Login ID can be found on the mailed copy of your statement or by clicking on **Retrieve Web Login ID** on the Assante InvestorOnline registration page.
- \*Your Assante Account Number can be found on the mailed copy of your statement.